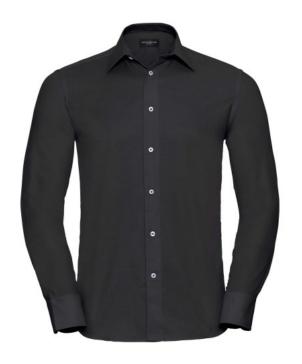

## RUSSELL MEN'S ECARE TAIL OXFORD LONG SLEEVE SHIRT

### **Specification**

RUSSELL Men's Long Sleeve Shirt EASY CARE OXFORD.Ideal choice for corporate wear because everyone looks good.Classical collar with or without buttons, two buttons on cuff.70% Cotton / 30% Oxford polyester, 130/135 g / m2.Wash at 40 degrees.EASY CARE - dries quickly, easy to iron