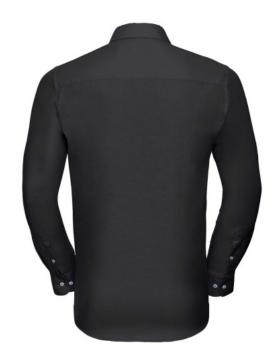

## RUSSELL MEN'S ECARE TAIL OXFORD LONG SLEEVE SHIRT

### **Specification**

RUSSELL Men's Long Sleeve Shirt EASY CARE OXFORD.Ideal choice for corporate wear because everyone looks good.Classical collar with or without buttons, two buttons on cuff.70% Cotton / 30% Oxford polyester, 130/135 g / m2.Wash at 40 degrees.EASY CARE - dries quickly, easy to iron