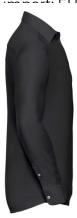

## RUSSELL MEN'S ECARE TAIL OXFORD LONG SLEEVE SHIRT

### **Specification**

RUSSELL Men's Long Sleeve Shirt EASY CARE OXFORD.Ideal choice for corporate wear because everyone looks good.Classical collar with or without buttons, two buttons on cuff.70% Cotton / 30% Oxford polyester, 130/135 g / m2.Wash at 40 degrees.EASY CARE - dries quickly, easy to iron